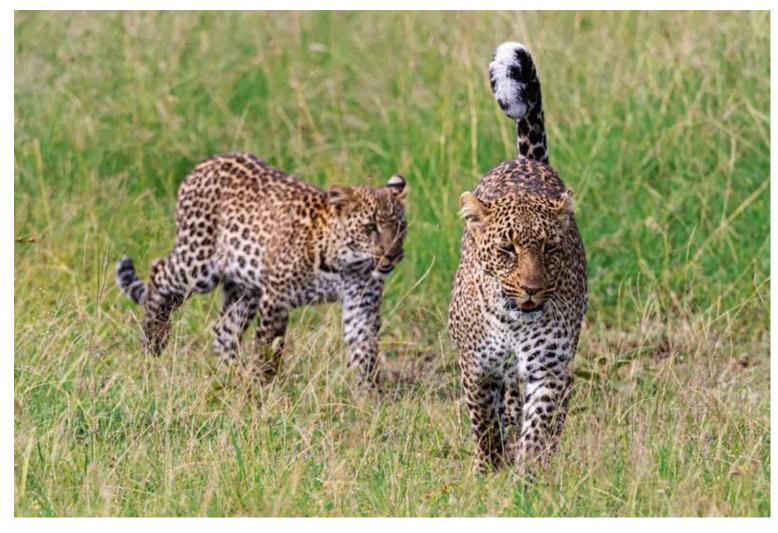

### LISTING PHOTOS

| CATAL.<br>NR. | NAME<br>ANIMAL        | PARK NAME<br>THE PLACE | COUNTRY  |
|---------------|-----------------------|------------------------|----------|
| A001          | HIPPOPOOL             | NGORONGORO CRATER      | TANZANIA |
| A002          | LION                  | MASAI MARA             | KENYA    |
| A003          | LEOPARD               | SERENGETI              | TANZANIA |
| A004          | LION                  | NGORONGORO CRATER      | TANZANIA |
| A005          | LION CUB              | NGORONGORO CRATER      | TANZANIA |
| A006          | LION CUBS             | NGORONGORO CRATER      | TANZANIA |
| A007          | BLACK RHINO WITH BABY | MASAI MARA             | KENYA    |
| 800A          | ELEPHANT              | NGORONGORO CRATER      | TANZANIA |
| A009          | CHEETAH               | MASAI MARA             | KENYA    |
| A010          | GIRAFFE               | SERENGETI              | TANZANIA |
| A011          | BLACK RHINO           | NGORONGORO CRATER      | TANZANIA |
| A012          | ELEPHANT              | NGORONGORO CRATER      | TANZANIA |
| A013          | BLACK RHINO           | NGORONGORO CRATER      | TANZANIA |
| A014          | LION PRIDE            | NGORONGORO CRATER      | TANZANIA |
| A015          | CHEETAH CUB           | SERENGETI              | TANZANIA |
| A016          | LIONES WITH CUBS      | NGORONGORO CRATER      | TANZANIA |
| A017          | ZEBRA                 | SERENGETI              | TANZANIA |
| A018          | CHEETAH               | MASAI MARA             | KENYA    |
| A019          | BLACK RHINO           | MASAI MARA             | KENYA    |
| A020          | LEOPARD               | MASAI MARA             | KENYA    |
| A021          | OSTRICH WITH BABY     | SERENGETI              | TANZANIA |
| A022          | ELAND                 | MASAI MARA             | KENYA    |
| A023          | LION                  | MASAI MARA             | KENYA    |
| A024          | CHEETAH WITH CUB      | SERENGETI              | TANZANIA |
| A025          | BLACK RHINO WITH BABY | MASAI MARA             | KENYA    |
| A026          | LEOPARD CUB           | MASAI MARA             | KENYA    |
| A027          | CHEETAH FAMILY        | MASAI MARA             | KENYA    |
| A028          | LION                  | KALAHARI NATIONAL PARK | BOTSWANA |
| A029          | CHEETAH WITH CUBS     | SERENGETI              | TANZANIA |
| A030          | CHEETAH WITH CUBS     | SERENGETI              | TANZANIA |
| A031          | LEOPARD               | MASAI MARA             | KENYA    |
| A032          | LEOPARD               | OKAVANGO DELTA         | BOTSWANA |
| A033          | HIPPO                 | OKAVANGO DELTA         | BOTSWANA |