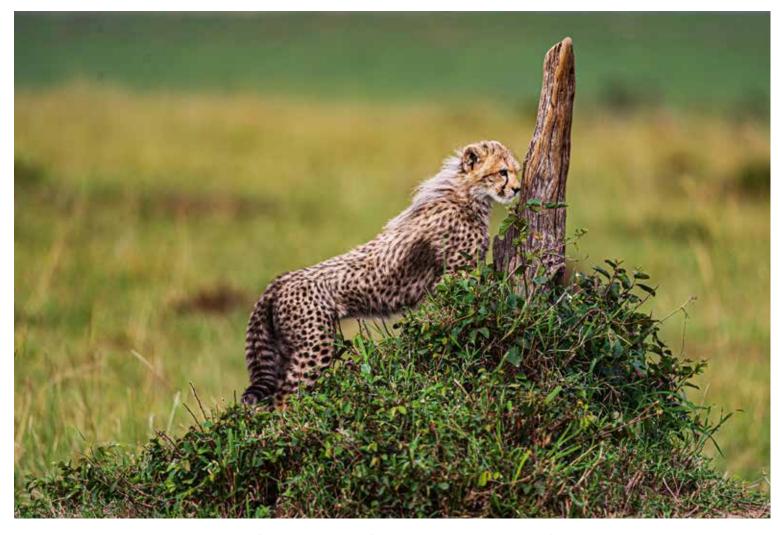

### LISTING PHOTOS

| CATAL.<br>NR. | NAME<br>ANIMAL        | PARK NAME<br>THE PLACE | COUNTRY  |
|---------------|-----------------------|------------------------|----------|
| A001          | HIPPOPOOL             | NGORONGORO CRATER      | TANZANIA |
| A002          | LION                  | MASAI MARA             | KENYA    |
| A003          | LEOPARD               | SERENGETI              | TANZANIA |
| A004          | LION                  | NGORONGORO CRATER      | TANZANIA |
| A005          | LION CUB              | NGORONGORO CRATER      | TANZANIA |
| A006          | LION CUBS             | NGORONGORO CRATER      | TANZANIA |
| A007          | BLACK RHINO WITH BABY | MASAI MARA             | KENYA    |
| 800A          | ELEPHANT              | NGORONGORO CRATER      | TANZANIA |
| A009          | CHEETAH               | MASAI MARA             | KENYA    |
| A010          | GIRAFFE               | SERENGETI              | TANZANIA |
| A011          | BLACK RHINO           | NGORONGORO CRATER      | TANZANIA |
| A012          | ELEPHANT              | NGORONGORO CRATER      | TANZANIA |
| A013          | BLACK RHINO           | NGORONGORO CRATER      | TANZANIA |
| A014          | LION PRIDE            | NGORONGORO CRATER      | TANZANIA |
| A015          | CHEETAH CUB           | SERENGETI              | TANZANIA |
| A016          | LIONES WITH CUBS      | NGORONGORO CRATER      | TANZANIA |
| A017          | ZEBRA                 | SERENGETI              | TANZANIA |
| A018          | CHEETAH               | MASAI MARA             | KENYA    |
| A019          | BLACK RHINO           | MASAI MARA             | KENYA    |
| A020          | LEOPARD               | MASAI MARA             | KENYA    |
| A021          | OSTRICH WITH BABY     | SERENGETI              | TANZANIA |
| A022          | ELAND                 | MASAI MARA             | KENYA    |
| A023          | LION                  | MASAI MARA             | KENYA    |
| A024          | CHEETAH WITH CUB      | SERENGETI              | TANZANIA |
| A025          | BLACK RHINO WITH BABY | MASAI MARA             | KENYA    |
| A026          | LEOPARD CUB           | MASAI MARA             | KENYA    |
| A027          | CHEETAH FAMILY        | MASAI MARA             | KENYA    |
| A028          | LION                  | KALAHARI NATIONAL PARK | BOTSWANA |
| A029          | CHEETAH WITH CUBS     | SERENGETI              | TANZANIA |
| A030          | CHEETAH WITH CUBS     | SERENGETI              | TANZANIA |
| A031          | LEOPARD               | MASAI MARA             | KENYA    |
| A032          | LEOPARD               | OKAVANGO DELTA         | BOTSWANA |
| A033          | HIPPO                 | OKAVANGO DELTA         | BOTSWANA |