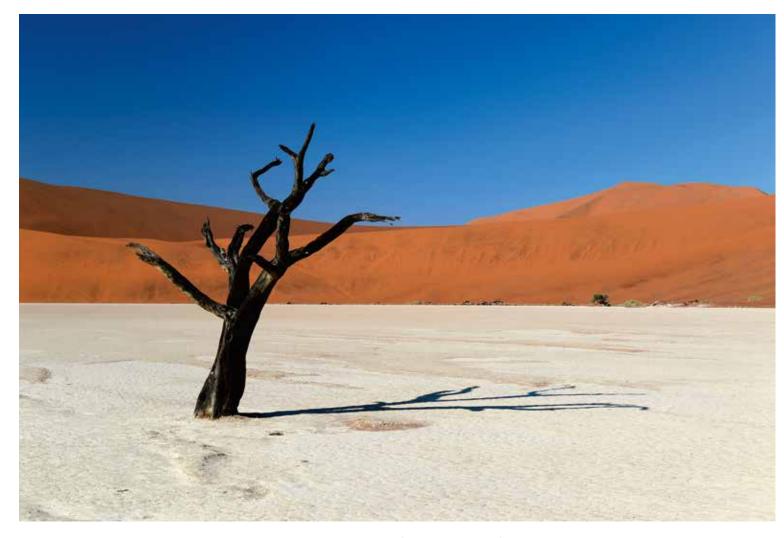

## SOSSUVLEI

ossusvlei (sometimes written Sossus Vlei) is a salt and clay pan surrounded by high red dunes, located in the southern part of the Namib Desert, in the Namib-Naukluft National Park of Namibia. The name "Sossusvlei" is often used in an extended meaning to refer to the surrounding area (including other neighbouring vleis such as Deadvlei and other high dunes), which is one of the major visitor attractions of Namibia.

The name "Sossusvlei" is of mixed origin and roughly means "dead-end marsh". Vlei is the Afrikaans word for "marsh", while "sossus" is Nama for "no return" or "dead end". Sossusvlei owes this name to the fact that it is an endorheic drainage basin (i.e., a drainage basin without outflows) for the ephemeral Tsauchab River.