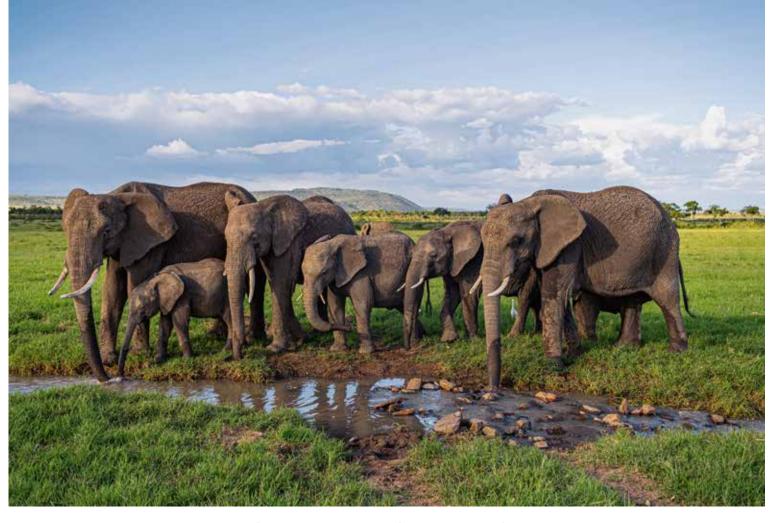

### LISTING PHOTOS

| CATAL.<br>NR. | NAME<br>ANIMAL        | PARK NAME<br>THE PLACE | COUNTRY  |
|---------------|-----------------------|------------------------|----------|
| A001          | HIPPOPOOL             | NGORONGORO CRATER      | TANZANIA |
| A002          | LION                  | MASAI MARA             | KENYA    |
| A003          | LEOPARD               | SERENGETI              | TANZANIA |
| A004          | LION                  | NGORONGORO CRATER      | TANZANIA |
| A005          | LION CUB              | NGORONGORO CRATER      | TANZANIA |
| A006          | LION CUBS             | NGORONGORO CRATER      | TANZANIA |
| A007          | BLACK RHINO WITH BABY | MASAI MARA             | KENYA    |
| 800A          | ELEPHANT              | NGORONGORO CRATER      | TANZANIA |
| A009          | CHEETAH               | MASAI MARA             | KENYA    |
| A010          | GIRAFFE               | SERENGETI              | TANZANIA |
| A011          | BLACK RHINO           | NGORONGORO CRATER      | TANZANIA |
| A012          | ELEPHANT              | NGORONGORO CRATER      | TANZANIA |
| A013          | BLACK RHINO           | NGORONGORO CRATER      | TANZANIA |
| A014          | LION PRIDE            | NGORONGORO CRATER      | TANZANIA |
| A015          | CHEETAH CUB           | SERENGETI              | TANZANIA |
| A016          | LIONES WITH CUBS      | NGORONGORO CRATER      | TANZANIA |
| A017          | ZEBRA                 | SERENGETI              | TANZANIA |
| A018          | CHEETAH               | MASAI MARA             | KENYA    |
| A019          | BLACK RHINO           | MASAI MARA             | KENYA    |
| A020          | LEOPARD               | MASAI MARA             | KENYA    |
| A021          | OSTRICH WITH BABY     | SERENGETI              | TANZANIA |
| A022          | ELAND                 | MASAI MARA             | KENYA    |
| A023          | LION                  | MASAI MARA             | KENYA    |
| A024          | CHEETAH WITH CUB      | SERENGETI              | TANZANIA |
| A025          | BLACK RHINO WITH BABY | MASAI MARA             | KENYA    |
| A026          | LEOPARD CUB           | MASAI MARA             | KENYA    |
| A027          | CHEETAH FAMILY        | MASAI MARA             | KENYA    |
| A028          | LION                  | KALAHARI NATIONAL PARK | BOTSWANA |
| A029          | CHEETAH WITH CUBS     | SERENGETI              | TANZANIA |
| A030          | CHEETAH WITH CUBS     | SERENGETI              | TANZANIA |
| A031          | LEOPARD               | MASAI MARA             | KENYA    |
| A032          | LEOPARD               | OKAVANGO DELTA         | BOTSWANA |
| A033          | HIPPO                 | OKAVANGO DELTA         | BOTSWANA |