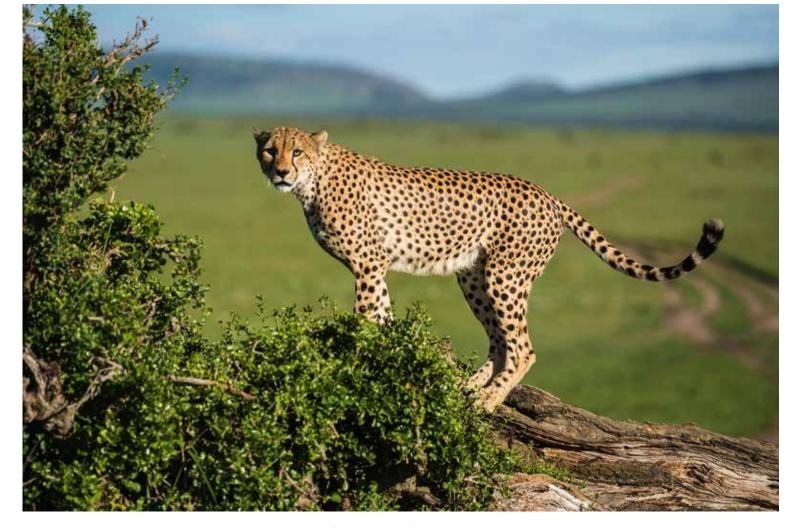

It is globally famous for its exceptional population of Masai lions, African leopards and Tanzanian cheetahs, and the annual migration of zebra, Thomson's gazelle, and wildebeest to and from the Serengeti every year from July to October, known as the Great Migration.