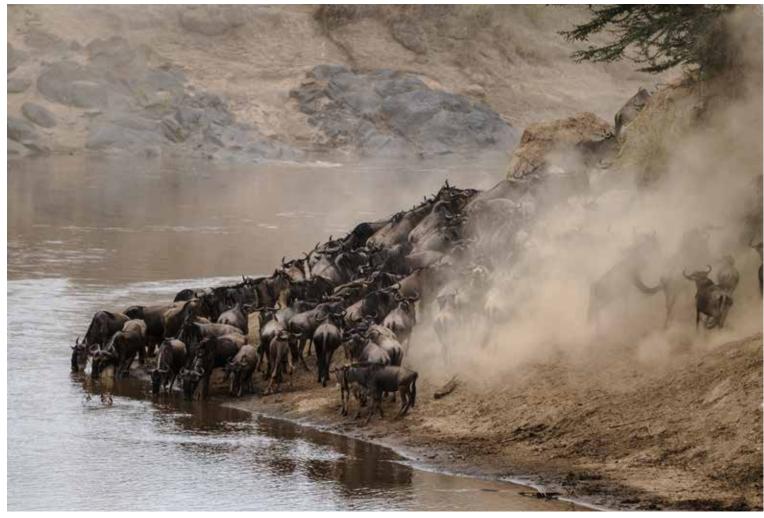

It is globally famous for its exceptional population of Masai lions, African leopards and Tanzanian cheetahs, and the annual migration of zebra, Thomson's gazelle, and wildebeest to and from the Serengeti every year from July to October, known as the Great Migration.

The Serengeti hosts the largest terrestrial mammal migration in the world, which helps secure it as one of the Seven Natural Wonders of Africa and one of the ten natural travel wonders of the world. The Serengeti is also renowned for its large lion population and is one of the best places to observe prides in their natural environment. The region contains the Serengeti National Park in Tanzania and several game reserves.