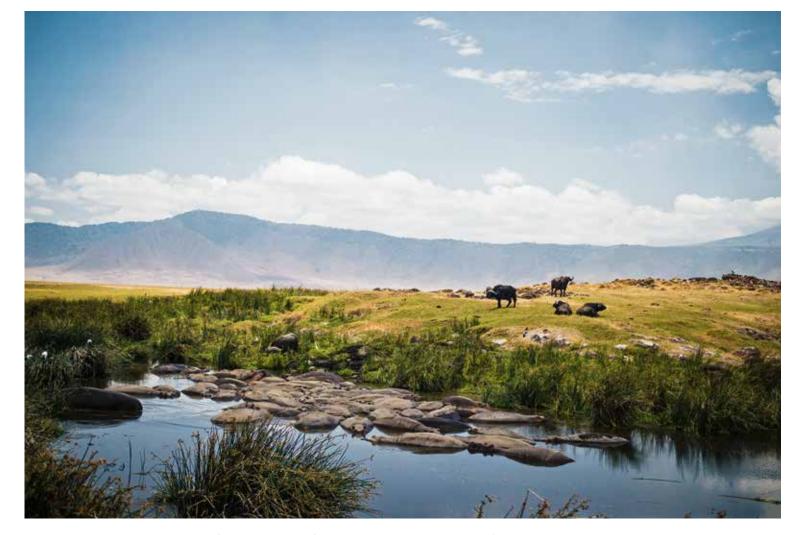

### NGORONGORO CRATER

TANZANIA

BOTSWANA

he Ngorongoro Conservation Area (NCA) is a protected area and a World Heritage Site located 180 km (110 mi) west of Arusha in the Crater Highlands area of Tanzania. The area is named after Ngorongoro Crater, a large volcanic caldera within the area. The conservation area is administered by the Ngorongoro Conservation Area Authority, an arm of the Tanzanian government, and its boundaries follow the boundary of the Ngorongoro Division of the Arusha Region. It has been reported in 2009 that the government authority has proposed a reduction of the population of the conservation area from 65,000 to 25,000. There are plans being considered for 14 more luxury tourist hotels, so people can access "the unparalleled beauty of one of the world's most unchanged wildlife sanctuaries".