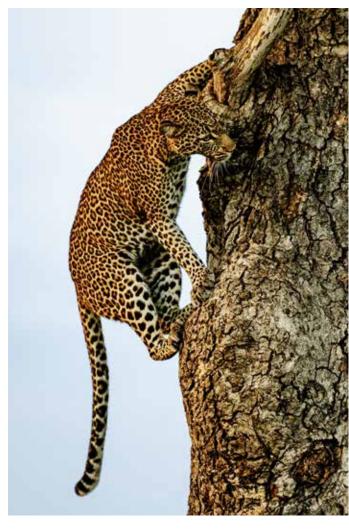

### LISTING PHOTOS

| CATAL.<br>NR. | NAME<br>ANIMAL        | PARK NAME<br>THE PLACE | COUNTRY  |
|---------------|-----------------------|------------------------|----------|
| A001          | HIPPOPOOL             | NGORONGORO CRATER      | TANZANIA |
| A002          | LION                  | MASAI MARA             | KENYA    |
| A003          | LEOPARD               | SERENGETI              | TANZANIA |
| A004          | LION                  | NGORONGORO CRATER      | TANZANIA |
| A005          | LION CUB              | NGORONGORO CRATER      | TANZANIA |
| A006          | LION CUBS             | NGORONGORO CRATER      | TANZANIA |
| A007          | BLACK RHINO WITH BABY | MASAI MARA             | KENYA    |
| 800A          | ELEPHANT              | NGORONGORO CRATER      | TANZANIA |
| A009          | CHEETAH               | MASAI MARA             | KENYA    |
| A010          | GIRAFFE               | SERENGETI              | TANZANIA |
| A011          | BLACK RHINO           | NGORONGORO CRATER      | TANZANIA |
| A012          | ELEPHANT              | NGORONGORO CRATER      | TANZANIA |
| A013          | BLACK RHINO           | NGORONGORO CRATER      | TANZANIA |
| A014          | LION PRIDE            | NGORONGORO CRATER      | TANZANIA |
| A015          | CHEETAH CUB           | SERENGETI              | TANZANIA |
| A016          | LIONES WITH CUBS      | NGORONGORO CRATER      | TANZANIA |
| A017          | ZEBRA                 | SERENGETI              | TANZANIA |
| A018          | CHEETAH               | MASAI MARA             | KENYA    |
| A019          | BLACK RHINO           | MASAI MARA             | KENYA    |
| A020          | LEOPARD               | MASAI MARA             | KENYA    |
| A021          | OSTRICH WITH BABY     | SERENGETI              | TANZANIA |
| A022          | ELAND                 | MASAI MARA             | KENYA    |
| A023          | LION                  | MASAI MARA             | KENYA    |
| A024          | CHEETAH WITH CUB      | SERENGETI              | TANZANIA |
| A025          | BLACK RHINO WITH BABY | MASAI MARA             | KENYA    |
| A026          | LEOPARD CUB           | MASAI MARA             | KENYA    |
| A027          | CHEETAH FAMILY        | MASAI MARA             | KENYA    |
| A028          | LION                  | KALAHARI NATIONAL PARK | BOTSWANA |
| A029          | CHEETAH WITH CUBS     | SERENGETI              | TANZANIA |
| A030          | CHEETAH WITH CUBS     | SERENGETI              | TANZANIA |
| A031          | LEOPARD               | MASAI MARA             | KENYA    |
| A032          | LEOPARD               | OKAVANGO DELTA         | BOTSWANA |
| A033          | HIPPO                 | OKAVANGO DELTA         | BOTSWANA |