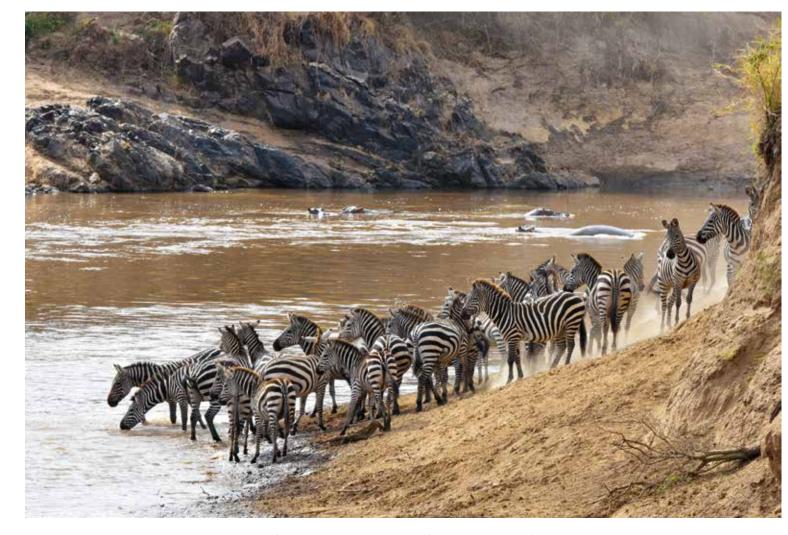

It is globally famous for its exceptional population of Masai lions, African leopards and Tanzanian cheetahs, and the annual migration of zebra, Thomson's gazelle, and wildebeest to and from the Serengeti every year from July to October, known as the Great Migration.