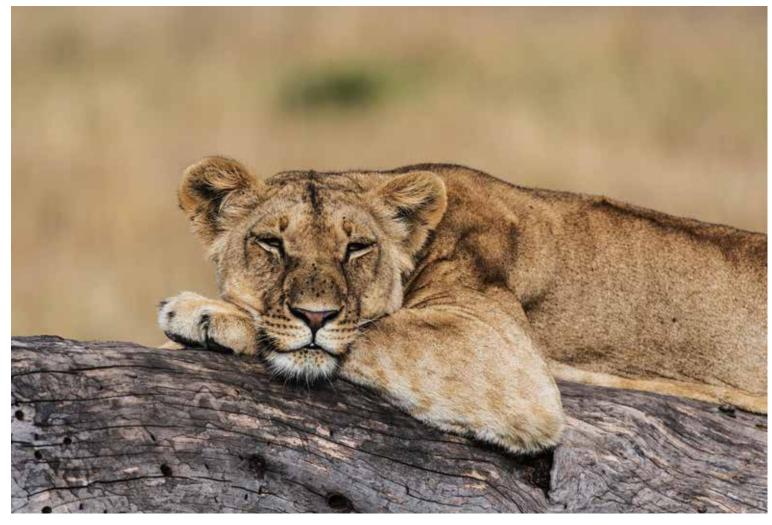

# HELP SAVING AFRICA

Ithough Roman Baláž is not a professional photographer, the work that he creates shows his great feeling for photography, his ability to capture the right moment to pull the shutter release and how to choose a composition in tune with its environment and its colours.

His favourite hobby – taking photographs of nature and wild animals, many of which species are among the most endangered, is enhanced by a charitable mission: An eff ort to help prevent the slaughter of rare species of animals in Africa for profit. This motivates him to go on more and more new expeditions "without weapons", just with a camera. Therefore he wants to continue to expand his unending photographic cycle. Through auctions of his photographs Roman Baláž raises funds for active and eff ective support in the fight against this sad phenomenon of modern-day Africa.