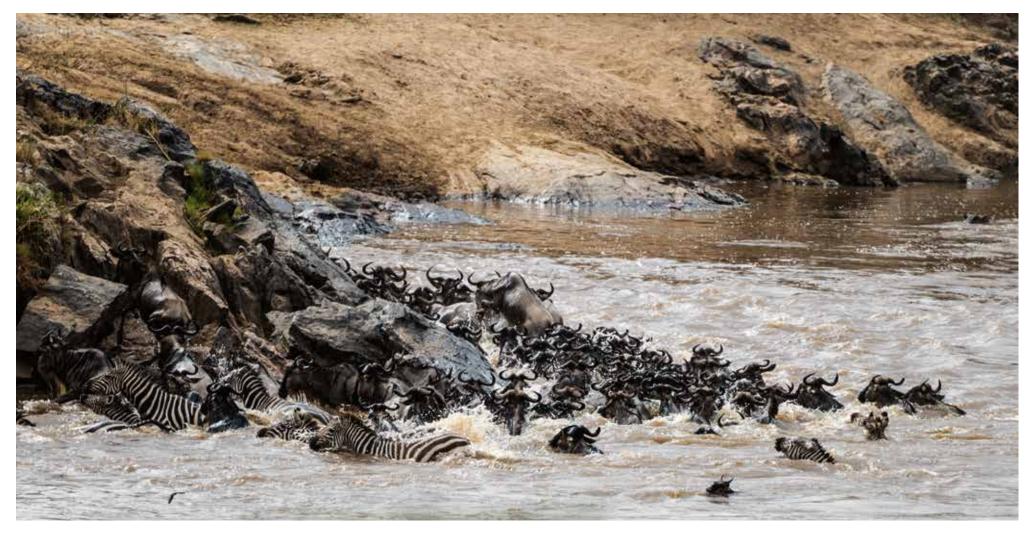

It is globally famous for its exceptional population of Masai lions, African leopards and Tanzanian cheetahs, and the annual migration of zebra, Thomson's gazelle, and wildebeest to and from the Serengeti every year from July to October, known as the Great Migration.

The Serengeti hosts the largest terrestrial mammal migration in the world, which helps secure it as one of the Seven Natural Wonders of Africa and one of the ten natural travel wonders of the world. The Serengeti is also renowned for its large lion population and is one of the best places to observe prides in their natural environment. The region contains the Serengeti National Park in Tanzania and several game reserves.