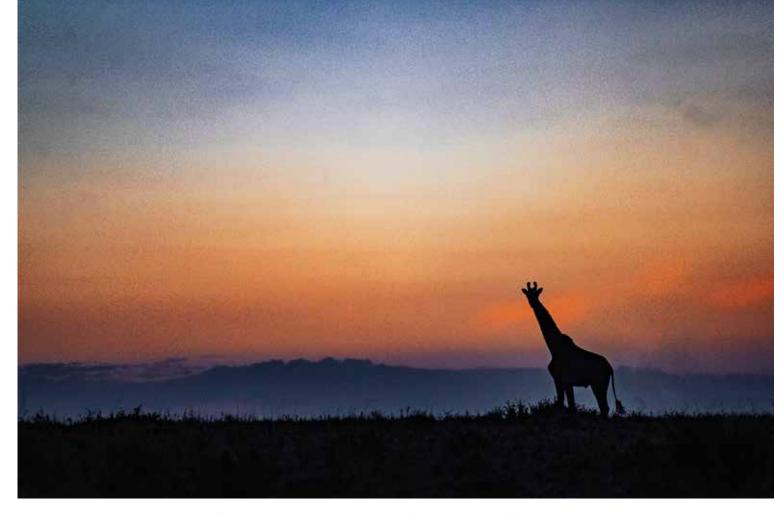

# HELP SAVING AFRICA

Ithough Roman Baláž is not a professional photographer, the work that he creates shows his great feeling for photography, his ability to capture the right moment to pull the shutter release and how to choose a composition in tune with its environment and its colours.

His favourite hobby – taking photographs of nature and wild animals, many of which species are among the most endangered, is enhanced by a charitable mission: An eff ort to help prevent the slaughter of rare species of animals in Africa for profit. This motivates him to go on more and more new expeditions "without weapons", just with a camera. Therefore he wants to continue to expand his unending photographic cycle. Through auctions of his photographs Roman Baláž raises funds for active and eff ective support in the fight against this sad phenomenon of modern-day Africa.