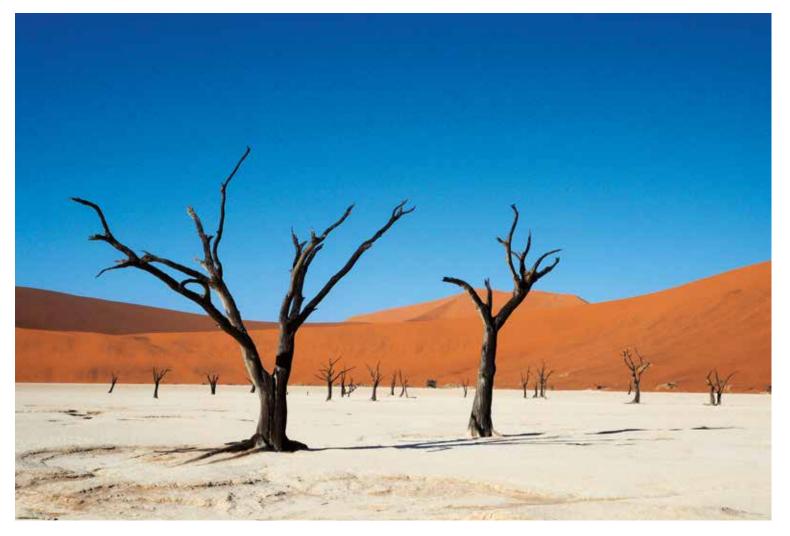

## SOSSUVLEI

ossusvlei (sometimes written Sossus Vlei) is a salt and clay pan surrounded by high red dunes, located in the southern part of the Namib Desert, in the Namib-Naukluft National Park of Namibia. The name "Sossusvlei" is often used in an extended meaning to refer to the surrounding area (including other neighbouring vleis such as Deadvlei and other high dunes), which is one of the major visitor attractions of Namibia.

The name "Sossusvlei" is of mixed origin and roughly means "dead-end marsh". Vlei is the Afrikaans word for "marsh", while "sossus" is Nama for "no return" or "dead end". Sossusvlei owes this name to the fact that it is an endorheic drainage basin (i.e., a drainage basin without outflows) for the ephemeral Tsauchab River.