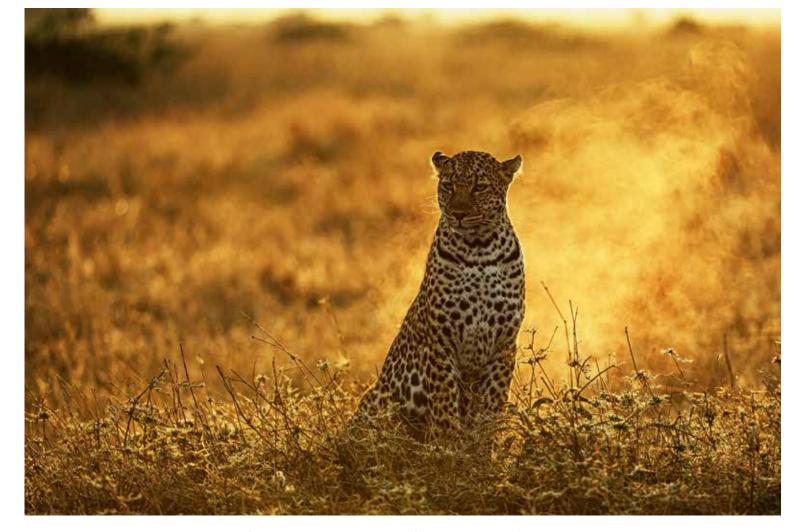

# HELP SAVING AFRICA

Ithough Roman Baláž is not a professional photographer, the work that he creates shows his great feeling for photography, his ability to capture the right moment to pull the shutter release and how to choose a composition in tune with its environment and its colours.

His favourite hobby – taking photographs of nature and wild animals, many of which species are among the most endangered, is enhanced by a charitable mission: An eff ort to help prevent the slaughter of rare species of animals in Africa for profit. This motivates him to go on more and more new expeditions "without weapons", just with a camera. Therefore he wants to continue to expand his unending photographic cycle. Through auctions of his photographs Roman Baláž raises funds for active and eff ective support in the fight against this sad phenomenon of modern-day Africa.