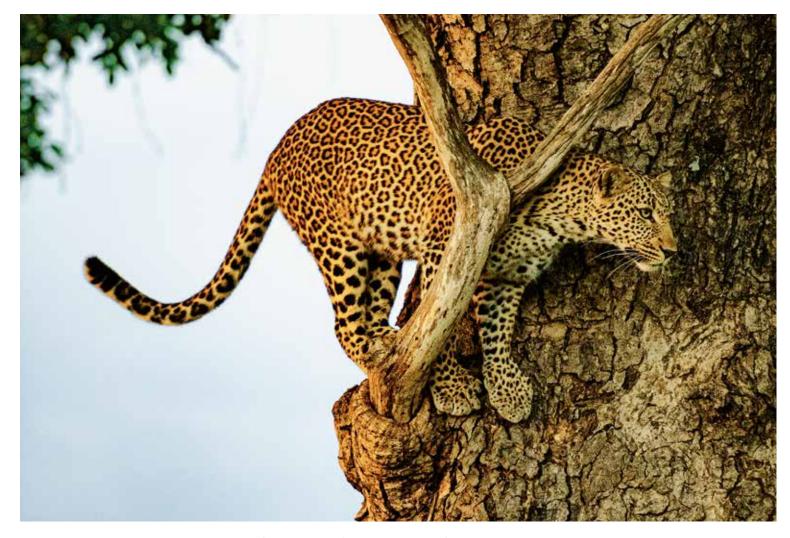

### LISTING PHOTOS

| CATAL.<br>NR. | NAME<br>ANIMAL        | PARK NAME<br>THE PLACE | COUNTRY  |
|---------------|-----------------------|------------------------|----------|
| A001          | HIPPOPOOL             | NGORONGORO CRATER      | TANZANIA |
| A002          | LION                  | MASAI MARA             | KENYA    |
| A003          | LEOPARD               | SERENGETI              | TANZANIA |
| A004          | LION                  | NGORONGORO CRATER      | TANZANIA |
| A005          | LION CUB              | NGORONGORO CRATER      | TANZANIA |
| A006          | LION CUBS             | NGORONGORO CRATER      | TANZANIA |
| A007          | BLACK RHINO WITH BABY | MASAI MARA             | KENYA    |
| 800A          | ELEPHANT              | NGORONGORO CRATER      | TANZANIA |
| A009          | CHEETAH               | MASAI MARA             | KENYA    |
| A010          | GIRAFFE               | SERENGETI              | TANZANIA |
| A011          | BLACK RHINO           | NGORONGORO CRATER      | TANZANIA |
| A012          | ELEPHANT              | NGORONGORO CRATER      | TANZANIA |
| A013          | BLACK RHINO           | NGORONGORO CRATER      | TANZANIA |
| A014          | LION PRIDE            | NGORONGORO CRATER      | TANZANIA |
| A015          | CHEETAH CUB           | SERENGETI              | TANZANIA |
| A016          | LIONES WITH CUBS      | NGORONGORO CRATER      | TANZANIA |
| A017          | ZEBRA                 | SERENGETI              | TANZANIA |
| A018          | CHEETAH               | MASAI MARA             | KENYA    |
| A019          | BLACK RHINO           | MASAI MARA             | KENYA    |
| A020          | LEOPARD               | MASAI MARA             | KENYA    |
| A021          | OSTRICH WITH BABY     | SERENGETI              | TANZANIA |
| A022          | ELAND                 | MASAI MARA             | KENYA    |
| A023          | LION                  | MASAI MARA             | KENYA    |
| A024          | CHEETAH WITH CUB      | SERENGETI              | TANZANIA |
| A025          | BLACK RHINO WITH BABY | MASAI MARA             | KENYA    |
| A026          | LEOPARD CUB           | MASAI MARA             | KENYA    |
| A027          | CHEETAH FAMILY        | MASAI MARA             | KENYA    |
| A028          | LION                  | KALAHARI NATIONAL PARK | BOTSWANA |
| A029          | CHEETAH WITH CUBS     | SERENGETI              | TANZANIA |
| A030          | CHEETAH WITH CUBS     | SERENGETI              | TANZANIA |
| A031          | LEOPARD               | MASAI MARA             | KENYA    |
| A032          | LEOPARD               | OKAVANGO DELTA         | BOTSWANA |
| A033          | HIPPO                 | OKAVANGO DELTA         | BOTSWANA |