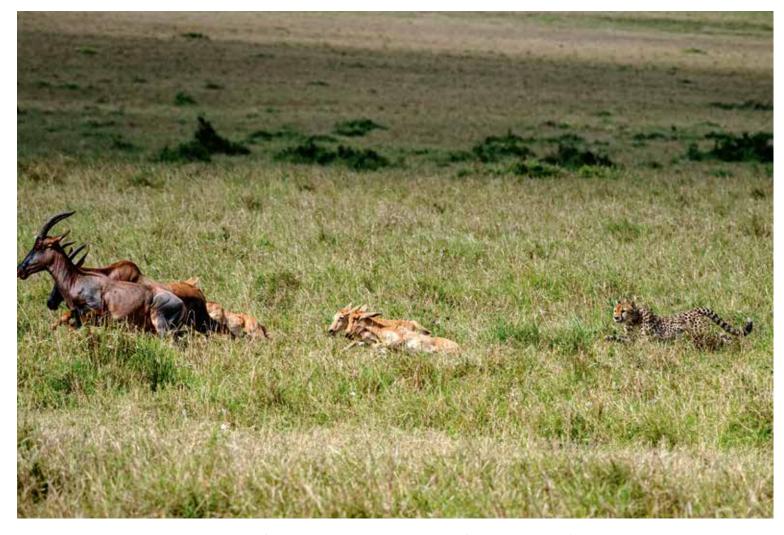

# HELP SAVING AFRICA

Ithough Roman Baláž is not a professional photographer, the work that he creates shows his great feeling for photography, his ability to capture the right moment to pull the shutter release and how to choose a composition in tune with its environment and its colours.

His favourite hobby – taking photographs of nature and wild animals, many of which species are among the most endangered, is enhanced by a charitable mission: An eff ort to help prevent the slaughter of rare species of animals in Africa for profit. This motivates him to go on more and more new expeditions "without weapons", just with a camera. Therefore he wants to continue to expand his unending photographic cycle. Through auctions of his photographs Roman Baláž raises funds for active and eff ective support in the fight against this sad phenomenon of modern-day Africa.