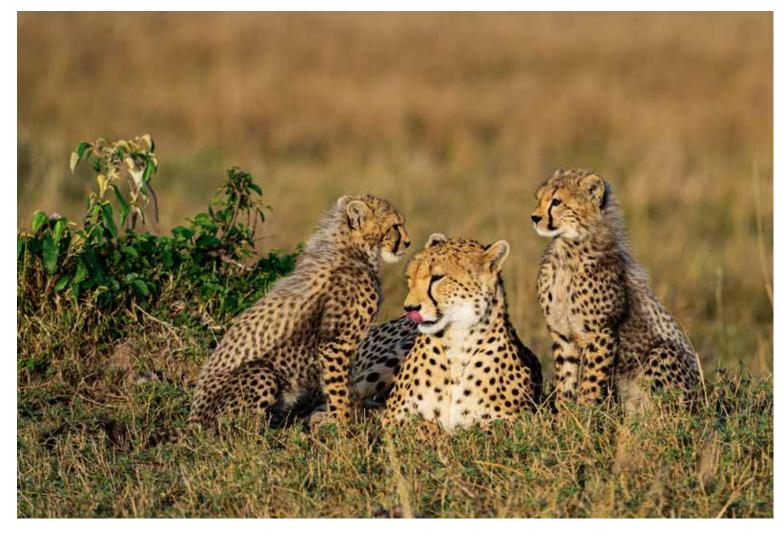

### LISTING PHOTOS

| CATAL.<br>NR. | NAME<br>ANIMAL        | PARK NAME<br>THE PLACE | COUNTRY  |
|---------------|-----------------------|------------------------|----------|
| A001          | HIPPOPOOL             | NGORONGORO CRATER      | TANZANIA |
| A002          | LION                  | MASAI MARA             | KENYA    |
| A003          | LEOPARD               | SERENGETI              | TANZANIA |
| A004          | LION                  | NGORONGORO CRATER      | TANZANIA |
| A005          | LION CUB              | NGORONGORO CRATER      | TANZANIA |
| A006          | LION CUBS             | NGORONGORO CRATER      | TANZANIA |
| A007          | BLACK RHINO WITH BABY | MASAI MARA             | KENYA    |
| 800A          | ELEPHANT              | NGORONGORO CRATER      | TANZANIA |
| A009          | CHEETAH               | MASAI MARA             | KENYA    |
| A010          | GIRAFFE               | SERENGETI              | TANZANIA |
| A011          | BLACK RHINO           | NGORONGORO CRATER      | TANZANIA |
| A012          | ELEPHANT              | NGORONGORO CRATER      | TANZANIA |
| A013          | BLACK RHINO           | NGORONGORO CRATER      | TANZANIA |
| A014          | LION PRIDE            | NGORONGORO CRATER      | TANZANIA |
| A015          | CHEETAH CUB           | SERENGETI              | TANZANIA |
| A016          | LIONES WITH CUBS      | NGORONGORO CRATER      | TANZANIA |
| A017          | ZEBRA                 | SERENGETI              | TANZANIA |
| A018          | CHEETAH               | MASAI MARA             | KENYA    |
| A019          | BLACK RHINO           | MASAI MARA             | KENYA    |
| A020          | LEOPARD               | MASAI MARA             | KENYA    |
| A021          | OSTRICH WITH BABY     | SERENGETI              | TANZANIA |
| A022          | ELAND                 | MASAI MARA             | KENYA    |
| A023          | LION                  | MASAI MARA             | KENYA    |
| A024          | CHEETAH WITH CUB      | SERENGETI              | TANZANIA |
| A025          | BLACK RHINO WITH BABY | MASAI MARA             | KENYA    |
| A026          | LEOPARD CUB           | MASAI MARA             | KENYA    |
| A027          | CHEETAH FAMILY        | MASAI MARA             | KENYA    |
| A028          | LION                  | KALAHARI NATIONAL PARK | BOTSWANA |
| A029          | CHEETAH WITH CUBS     | SERENGETI              | TANZANIA |
| A030          | CHEETAH WITH CUBS     | SERENGETI              | TANZANIA |
| A031          | LEOPARD               | MASAI MARA             | KENYA    |
| A032          | LEOPARD               | OKAVANGO DELTA         | BOTSWANA |
| A033          | HIPPO                 | OKAVANGO DELTA         | BOTSWANA |