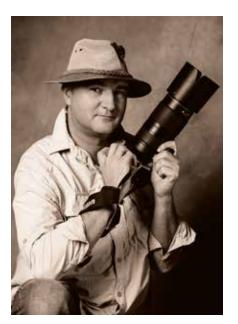

# HELP SAVING AFRICA

Ithough Roman Baláž is not a professional photographer, the work that he creates shows his great feeling for photography, his ability to capture the right moment to pull the shutter release and how to choose a composition in tune with its environment and its colours.

His favourite hobby – taking photographs of nature and wild animals, many of which species are among the most endangered, is enhanced by a charitable mission: An eff ort to help prevent the slaughter of rare species of animals in Africa for profit. This motivates him to go on more and more new expeditions "without weapons", just with a camera. Therefore he wants to continue to expand his unending photographic cycle. Through auctions of his photographs Roman Baláž raises funds for active and eff ective support in the fight against this sad phenomenon of modern-day Africa.