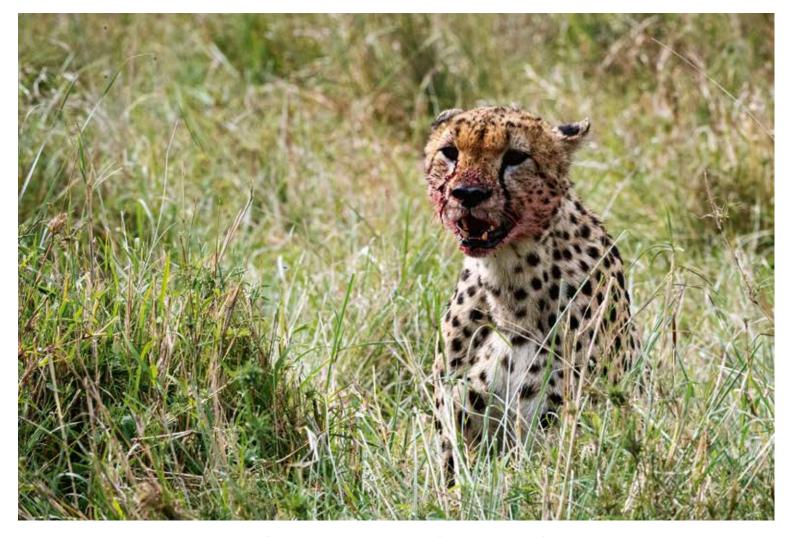

# HELP SAVING AFRICA

Ithough Roman Baláž is not a professional photographer, the work that he creates shows his great feeling for photography, his ability to capture the right moment to pull the shutter release and how to choose a composition in tune with its environment and its colours.

His favourite hobby – taking photographs of nature and wild animals, many of which species are among the most endangered, is enhanced by a charitable mission: An eff ort to help prevent the slaughter of rare species of animals in Africa for profit. This motivates him to go on more and more new expeditions "without weapons", just with a camera. Therefore he wants to continue to expand his unending photographic cycle. Through auctions of his photographs Roman Baláž raises funds for active and eff ective support in the fight against this sad phenomenon of modern-day Africa.