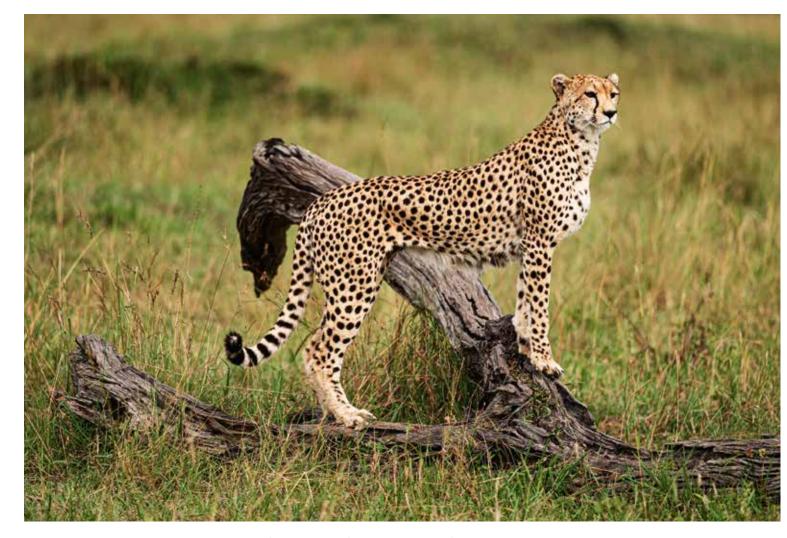

### LISTING PHOTOS

| CATAL.<br>NR. | NAME<br>ANIMAL        | PARK NAME<br>THE PLACE | COUNTRY  |
|---------------|-----------------------|------------------------|----------|
| A001          | HIPPOPOOL             | NGORONGORO CRATER      | TANZANIA |
| A002          | LION                  | MASAI MARA             | KENYA    |
| A003          | LEOPARD               | SERENGETI              | TANZANIA |
| A004          | LION                  | NGORONGORO CRATER      | TANZANIA |
| A005          | LION CUB              | NGORONGORO CRATER      | TANZANIA |
| A006          | LION CUBS             | NGORONGORO CRATER      | TANZANIA |
| A007          | BLACK RHINO WITH BABY | MASAI MARA             | KENYA    |
| 800A          | ELEPHANT              | NGORONGORO CRATER      | TANZANIA |
| A009          | CHEETAH               | MASAI MARA             | KENYA    |
| A010          | GIRAFFE               | SERENGETI              | TANZANIA |
| A011          | BLACK RHINO           | NGORONGORO CRATER      | TANZANIA |
| A012          | ELEPHANT              | NGORONGORO CRATER      | TANZANIA |
| A013          | BLACK RHINO           | NGORONGORO CRATER      | TANZANIA |
| A014          | LION PRIDE            | NGORONGORO CRATER      | TANZANIA |
| A015          | CHEETAH CUB           | SERENGETI              | TANZANIA |
| A016          | LIONES WITH CUBS      | NGORONGORO CRATER      | TANZANIA |
| A017          | ZEBRA                 | SERENGETI              | TANZANIA |
| A018          | CHEETAH               | MASAI MARA             | KENYA    |
| A019          | BLACK RHINO           | MASAI MARA             | KENYA    |
| A020          | LEOPARD               | MASAI MARA             | KENYA    |
| A021          | OSTRICH WITH BABY     | SERENGETI              | TANZANIA |
| A022          | ELAND                 | MASAI MARA             | KENYA    |
| A023          | LION                  | MASAI MARA             | KENYA    |
| A024          | CHEETAH WITH CUB      | SERENGETI              | TANZANIA |
| A025          | BLACK RHINO WITH BABY | MASAI MARA             | KENYA    |
| A026          | LEOPARD CUB           | MASAI MARA             | KENYA    |
| A027          | CHEETAH FAMILY        | MASAI MARA             | KENYA    |
| A028          | LION                  | KALAHARI NATIONAL PARK | BOTSWANA |
| A029          | CHEETAH WITH CUBS     | SERENGETI              | TANZANIA |
| A030          | CHEETAH WITH CUBS     | SERENGETI              | TANZANIA |
| A031          | LEOPARD               | MASAI MARA             | KENYA    |
| A032          | LEOPARD               | OKAVANGO DELTA         | BOTSWANA |
| A033          | HIPPO                 | OKAVANGO DELTA         | BOTSWANA |