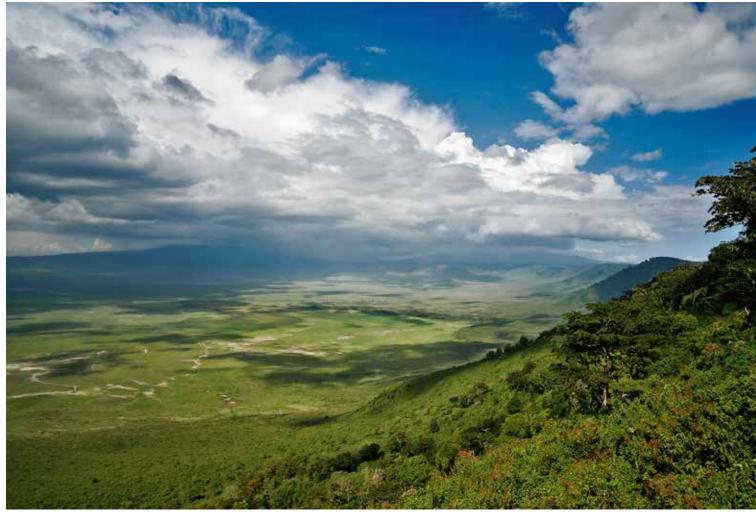

### NGORONGORO CRATER

TANZANIA

BOTSWANA

he Ngorongoro Conservation Area (NCA) is a protected area and a World Heritage Site located 180 km (110 mi) west of Arusha in the Crater Highlands area of Tanzania. The area is named after Ngorongoro Crater, a large volcanic caldera within the area. The conservation area is administered by the Ngorongoro Conservation Area Authority, an arm of the Tanzanian government, and its boundaries follow the boundary of the Ngorongoro Division of the Arusha Region. It has been reported in 2009 that the government authority has proposed a reduction of the population of the conservation area from 65,000 to 25,000. There are plans being considered for 14 more luxury tourist hotels, so people can access "the unparalleled beauty of one of the world's most unchanged wildlife sanctuaries".