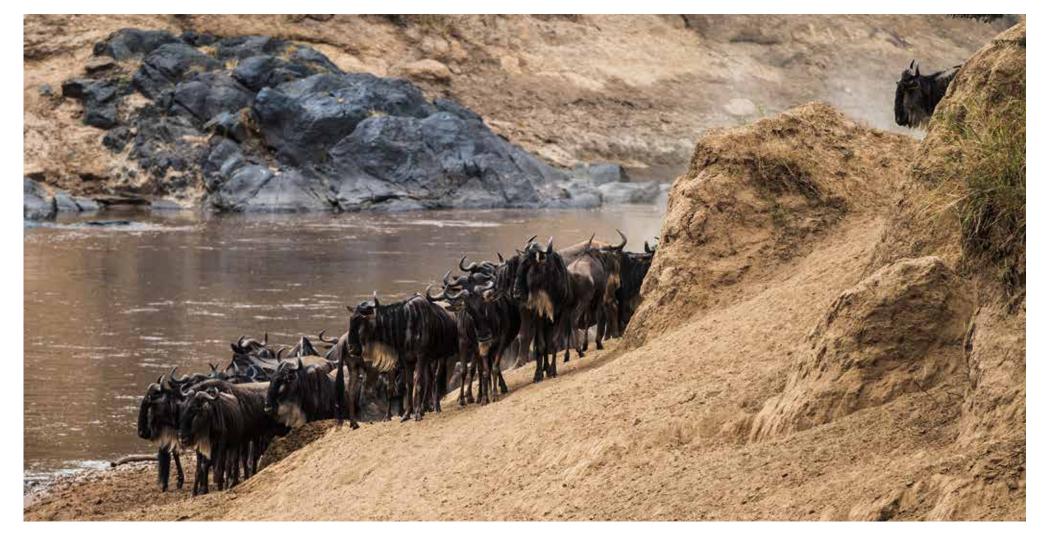

It is globally famous for its exceptional population of Masai lions, African leopards and Tanzanian cheetahs, and the annual migration of zebra, Thomson's gazelle, and wildebeest to and from the Serengeti every year from July to October, known as the Great Migration.

The Serengeti hosts the largest terrestrial mammal migration in the world, which helps secure it as one of the Seven Natural Wonders of Africa and one of the ten natural travel wonders of the world. The Serengeti is also renowned for its large lion population and is one of the best places to observe prides in their natural environment. The region contains the Serengeti National Park in Tanzania and several game reserves.