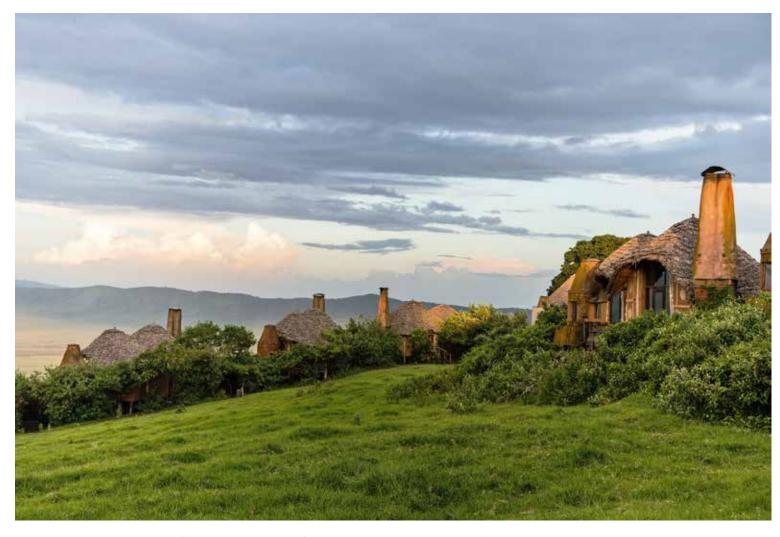

### NGORONGORO CRATER

TANZANIA

BOTSWANA

he Ngorongoro Conservation Area (NCA) is a protected area and a World Heritage Site located 180 km (110 mi) west of Arusha in the Crater Highlands area of Tanzania. The area is named after Ngorongoro Crater, a large volcanic caldera within the area. The conservation area is administered by the Ngorongoro Conservation Area Authority, an arm of the Tanzanian government, and its boundaries follow the boundary of the Ngorongoro Division of the Arusha Region. It has been reported in 2009 that the government authority has proposed a reduction of the population of the conservation area from 65,000 to 25,000. There are plans being considered for 14 more luxury tourist hotels, so people can access "the unparalleled beauty of one of the world's most unchanged wildlife sanctuaries".