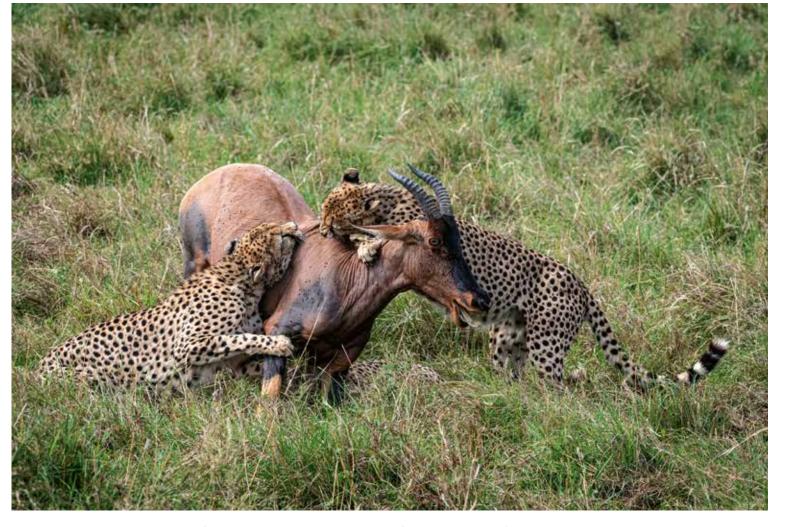

# HELP SAVING AFRICA

Ithough Roman Baláž is not a professional photographer, the work that he creates shows his great feeling for photography, his ability to capture the right moment to pull the shutter release and how to choose a composition in tune with its environment and its colours.

His favourite hobby – taking photographs of nature and wild animals, many of which species are among the most endangered, is enhanced by a charitable mission: An eff ort to help prevent the slaughter of rare species of animals in Africa for profit. This motivates him to go on more and more new expeditions "without weapons", just with a camera. Therefore he wants to continue to expand his unending photographic cycle. Through auctions of his photographs Roman Baláž raises funds for active and eff ective support in the fight against this sad phenomenon of modern-day Africa.