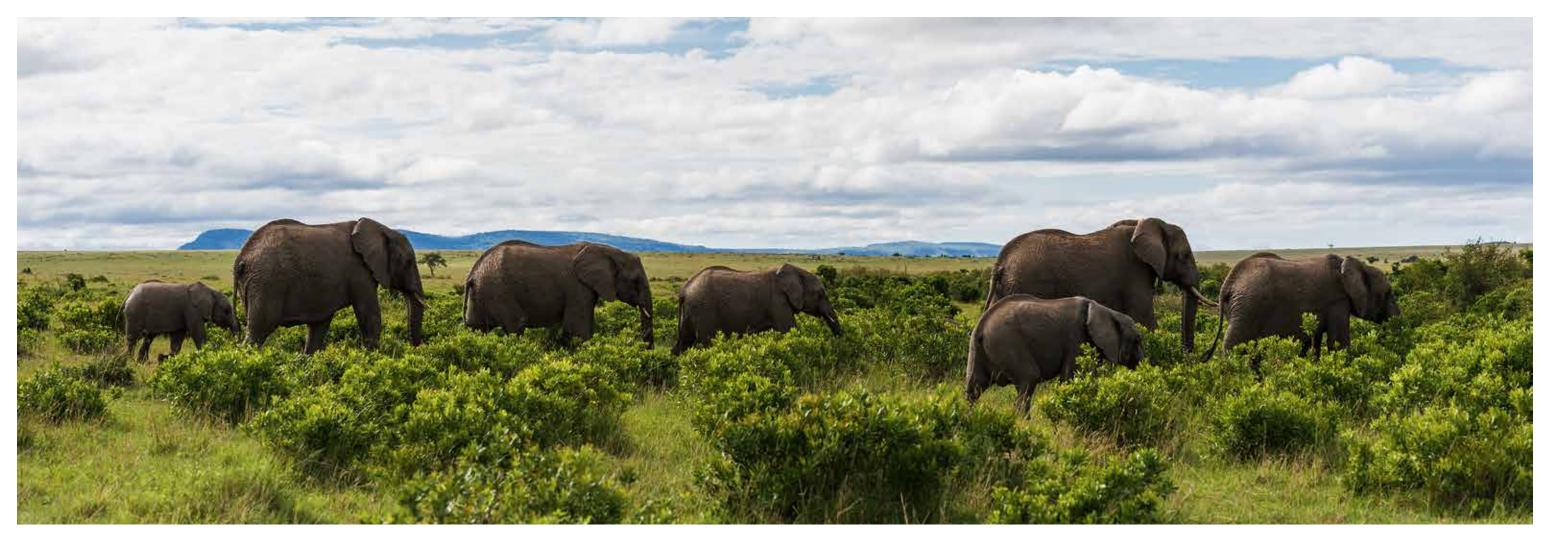

It is globally famous for its exceptional population of Masai lions, African leopards and Tanzanian cheetahs, and the annual migration of zebra, Thomson's gazelle, and wildebeest to and from the Serengeti every year from July to October, known as the Great Migration.