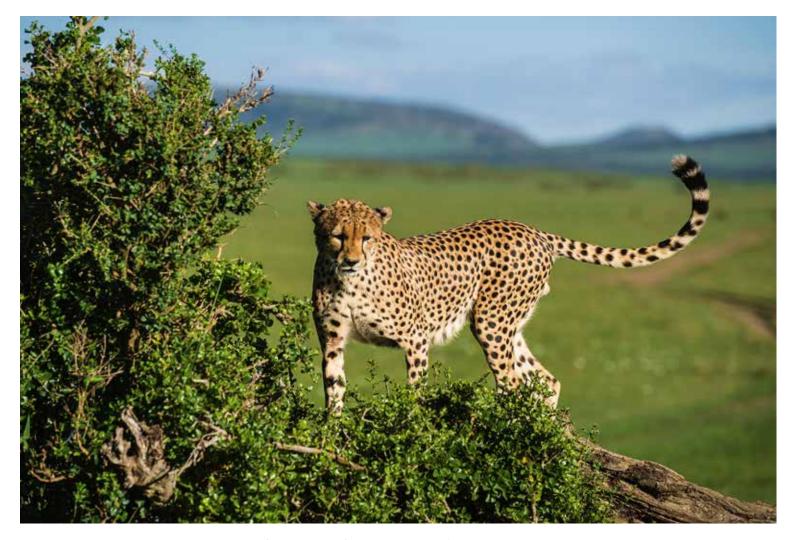

It is globally famous for its exceptional population of Masai lions, African leopards and Tanzanian cheetahs, and the annual migration of zebra, Thomson's gazelle, and wildebeest to and from the Serengeti every year from July to October, known as the Great Migration.