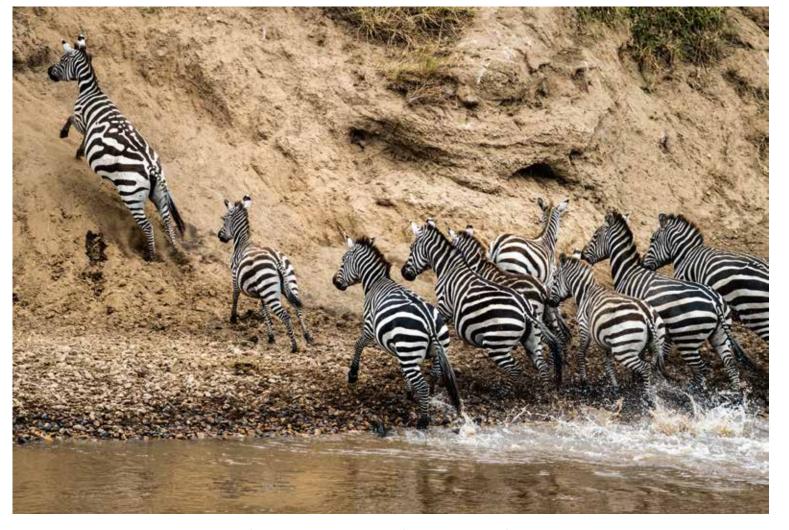

It is globally famous for its exceptional population of Masai lions, African leopards and Tanzanian cheetahs, and the annual migration of zebra, Thomson's gazelle, and wildebeest to and from the Serengeti every year from July to October, known as the Great Migration.