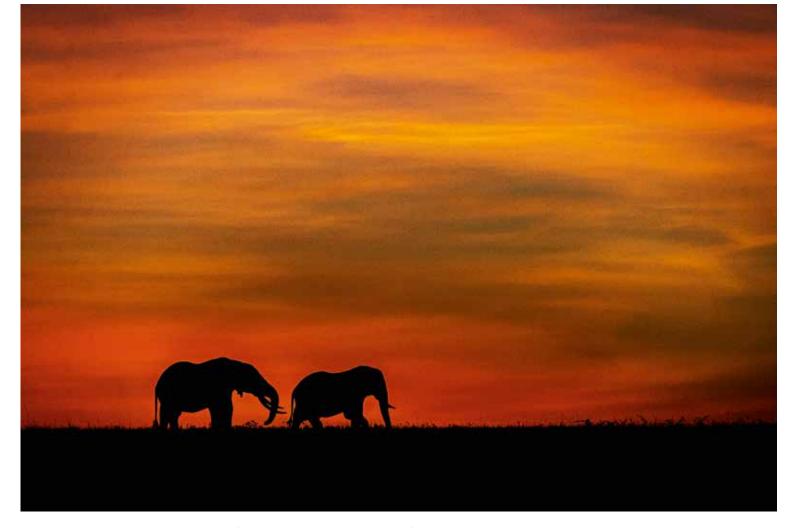

# HELP SAVING AFRICA

Ithough Roman Baláž is not a professional photographer, the work that he creates shows his great feeling for photography, his ability to capture the right moment to pull the shutter release and how to choose a composition in tune with its environment and its colours.

His favourite hobby – taking photographs of nature and wild animals, many of which species are among the most endangered, is enhanced by a charitable mission: An eff ort to help prevent the slaughter of rare species of animals in Africa for profit. This motivates him to go on more and more new expeditions "without weapons", just with a camera. Therefore he wants to continue to expand his unending photographic cycle. Through auctions of his photographs Roman Baláž raises funds for active and eff ective support in the fight against this sad phenomenon of modern-day Africa.