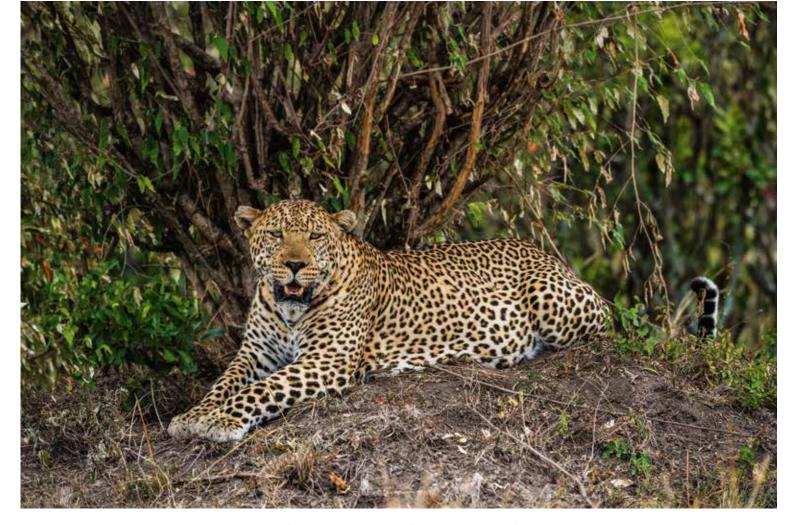

It is globally famous for its exceptional population of Masai lions, African leopards and Tanzanian cheetahs, and the annual migration of zebra, Thomson's gazelle, and wildebeest to and from the Serengeti every year from July to October, known as the Great Migration.