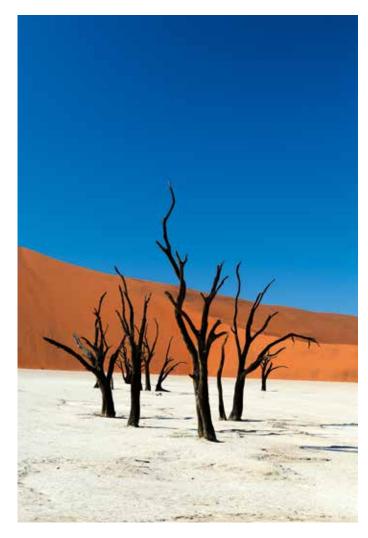

## SOSSUVLEI

ossusvlei (sometimes written Sossus Vlei) is a salt and clay pan surrounded by high red dunes, located in the southern part of the Namib Desert, in the Namib-Naukluft National Park of Namibia. The name "Sossusvlei" is often used in an extended meaning to refer to the surrounding area (including other neighbouring vleis such as Deadvlei and other high dunes), which is one of the major visitor attractions of Namibia.

The name "Sossusvlei" is of mixed origin and roughly means "dead-end marsh". Vlei is the Afrikaans word for "marsh", while "sossus" is Nama for "no return" or "dead end". Sossusvlei owes this name to the fact that it is an endorheic drainage basin (i.e., a drainage basin without outflows) for the ephemeral Tsauchab River.