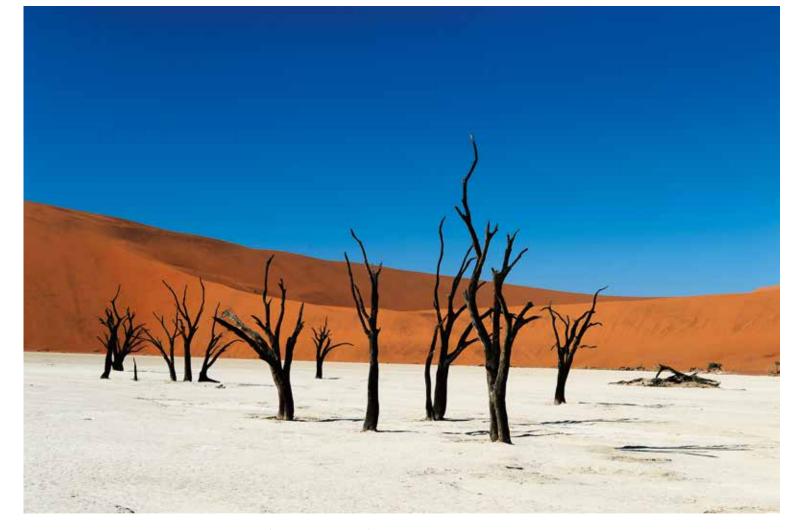

## SOSSUVLEI

ossusvlei (sometimes written Sossus Vlei) is a salt and clay pan surrounded by high red dunes, located in the southern part of the Namib Desert, in the Namib-Naukluft National Park of Namibia. The name "Sossusvlei" is often used in an extended meaning to refer to the surrounding area (including other neighbouring vleis such as Deadvlei and other high dunes), which is one of the major visitor attractions of Namibia.

The name "Sossusvlei" is of mixed origin and roughly means "dead-end marsh". Vlei is the Afrikaans word for "marsh", while "sossus" is Nama for "no return" or "dead end". Sossusvlei owes this name to the fact that it is an endorheic drainage basin (i.e., a drainage basin without outflows) for the ephemeral Tsauchab River.