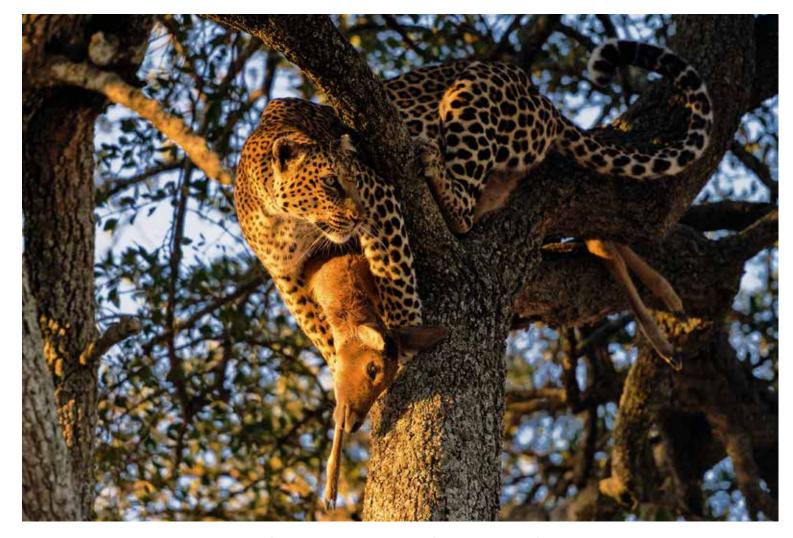

A255 | CHEETAH WHIT PREY AND HYENA | MASAI MARA | KENYA

A256 | LEOPARD AT SUNSET | MASAI MARA | KENYA

A257 | LEOPARD WHIT CUB IN THE MOUTH | MASAI MARA | KENYA

A258 | LEOPARD WHIT CUB IN THE MOUTH | MASAI MARA | KENYA