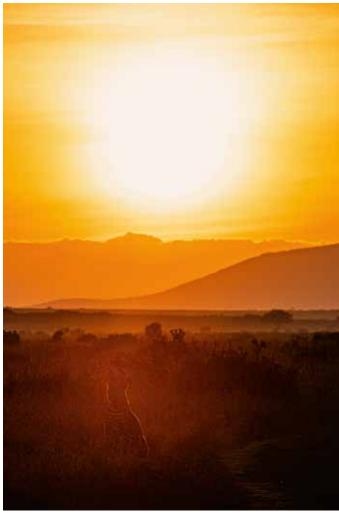

# HELP SAVING AFRICA

Ithough Roman Baláž is not a professional photographer, the work that he creates shows his great feeling for photography, his ability to capture the right moment to pull the shutter release and how to choose a composition in tune with its environment and its colours.

His favourite hobby – taking photographs of nature and wild animals, many of which species are among the most endangered, is enhanced by a charitable mission: An eff ort to help prevent the slaughter of rare species of animals in Africa for profit. This motivates him to go on more and more new expeditions "without weapons", just with a camera. Therefore he wants to continue to expand his unending photographic cycle. Through auctions of his photographs Roman Baláž raises funds for active and eff ective support in the fight against this sad phenomenon of modern-day Africa.