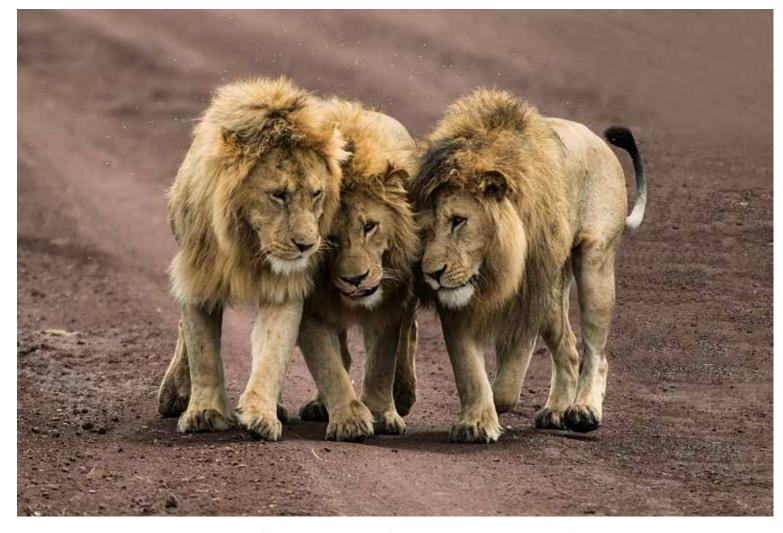

It is globally famous for its exceptional population of Masai lions, African leopards and Tanzanian cheetahs, and the annual migration of zebra, Thomson's gazelle, and wildebeest to and from the Serengeti every year from July to October, known as the Great Migration.

The Serengeti hosts the largest terrestrial mammal migration in the world, which helps secure it as one of the Seven Natural Wonders of Africa and one of the ten natural travel wonders of the world. The Serengeti is also renowned for its large lion population and is one of the best places to observe prides in their natural environment. The region contains the Serengeti National Park in Tanzania and several game reserves.