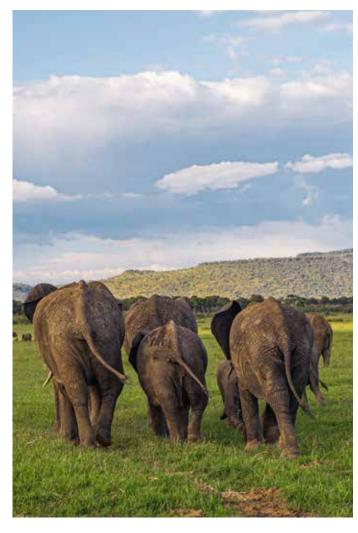

### LISTING PHOTOS

| CATAL.<br>NR. | NAME<br>ANIMAL        | PARK NAME<br>THE PLACE | COUNTRY  |
|---------------|-----------------------|------------------------|----------|
| A001          | HIPPOPOOL             | NGORONGORO CRATER      | TANZANIA |
| A002          | LION                  | MASAI MARA             | KENYA    |
| A003          | LEOPARD               | SERENGETI              | TANZANIA |
| A004          | LION                  | NGORONGORO CRATER      | TANZANIA |
| A005          | LION CUB              | NGORONGORO CRATER      | TANZANIA |
| A006          | LION CUBS             | NGORONGORO CRATER      | TANZANIA |
| A007          | BLACK RHINO WITH BABY | MASAI MARA             | KENYA    |
| 800A          | ELEPHANT              | NGORONGORO CRATER      | TANZANIA |
| A009          | CHEETAH               | MASAI MARA             | KENYA    |
| A010          | GIRAFFE               | SERENGETI              | TANZANIA |
| A011          | BLACK RHINO           | NGORONGORO CRATER      | TANZANIA |
| A012          | ELEPHANT              | NGORONGORO CRATER      | TANZANIA |
| A013          | BLACK RHINO           | NGORONGORO CRATER      | TANZANIA |
| A014          | LION PRIDE            | NGORONGORO CRATER      | TANZANIA |
| A015          | CHEETAH CUB           | SERENGETI              | TANZANIA |
| A016          | LIONES WITH CUBS      | NGORONGORO CRATER      | TANZANIA |
| A017          | ZEBRA                 | SERENGETI              | TANZANIA |
| A018          | CHEETAH               | MASAI MARA             | KENYA    |
| A019          | BLACK RHINO           | MASAI MARA             | KENYA    |
| A020          | LEOPARD               | MASAI MARA             | KENYA    |
| A021          | OSTRICH WITH BABY     | SERENGETI              | TANZANIA |
| A022          | ELAND                 | MASAI MARA             | KENYA    |
| A023          | LION                  | MASAI MARA             | KENYA    |
| A024          | CHEETAH WITH CUB      | SERENGETI              | TANZANIA |
| A025          | BLACK RHINO WITH BABY | MASAI MARA             | KENYA    |
| A026          | LEOPARD CUB           | MASAI MARA             | KENYA    |
| A027          | CHEETAH FAMILY        | MASAI MARA             | KENYA    |
| A028          | LION                  | KALAHARI NATIONAL PARK | BOTSWANA |
| A029          | CHEETAH WITH CUBS     | SERENGETI              | TANZANIA |
| A030          | CHEETAH WITH CUBS     | SERENGETI              | TANZANIA |
| A031          | LEOPARD               | MASAI MARA             | KENYA    |
| A032          | LEOPARD               | OKAVANGO DELTA         | BOTSWANA |
| A033          | HIPPO                 | OKAVANGO DELTA         | BOTSWANA |