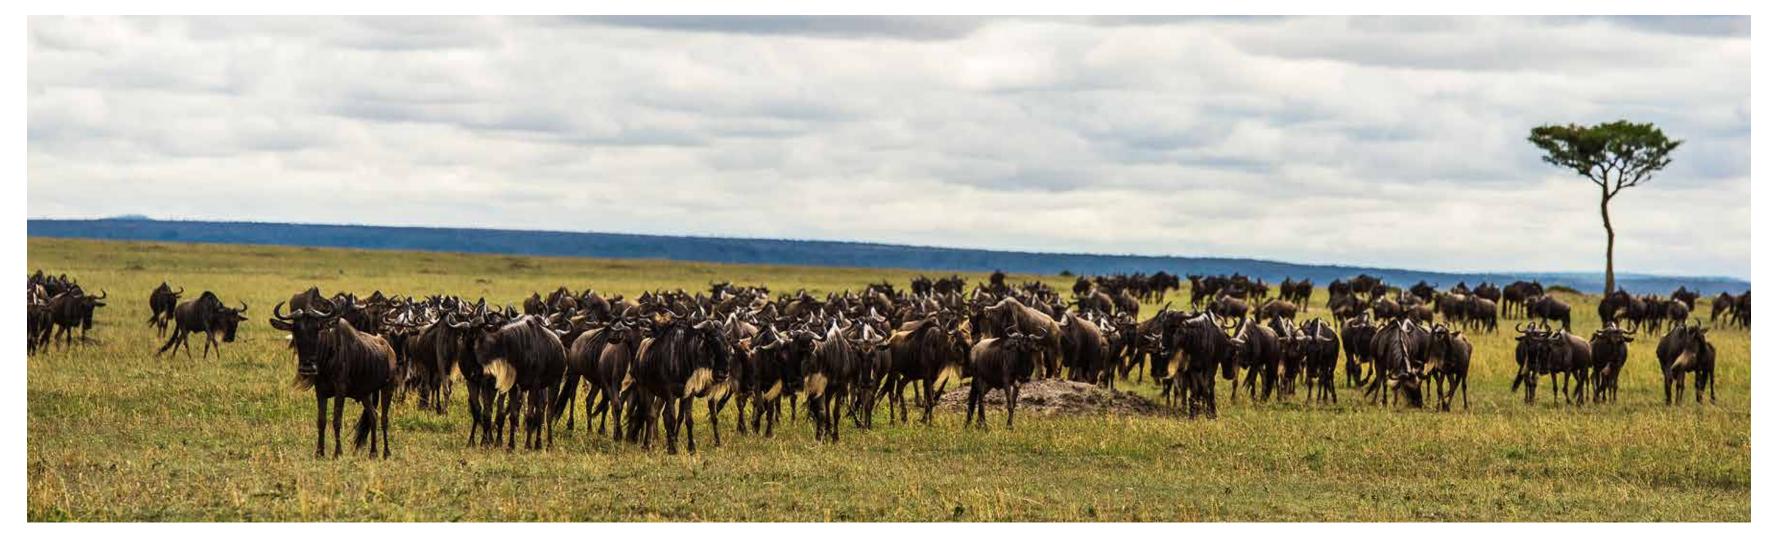

It is globally famous for its exceptional population of Masai lions, African leopards and Tanzanian cheetahs, and the annual migration of zebra, Thomson's gazelle, and wildebeest to and from the Serengeti every year from July to October, known as the Great Migration.

The Serengeti hosts the largest terrestrial mammal migration in the world, which helps secure it as one of the Seven Natural Wonders of Africa and one of the ten natural travel wonders of the world. The Serengeti is also renowned for its large lion population and is one of the best places to observe prides in their natural environment. The region contains the Serengeti National Park in Tanzania and several game reserves.