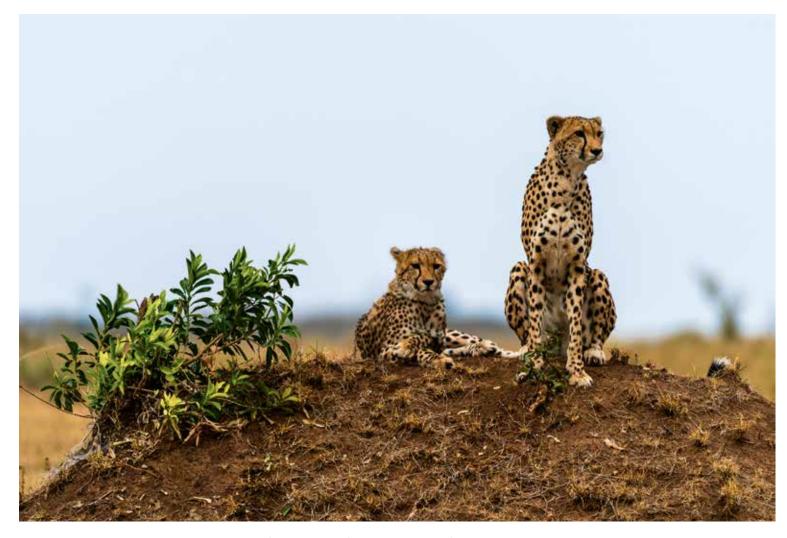

### LISTING PHOTOS

| CATAL.<br>NR. | NAME<br>ANIMAL        | PARK NAME<br>THE PLACE | COUNTRY  |
|---------------|-----------------------|------------------------|----------|
| A001          | HIPPOPOOL             | NGORONGORO CRATER      | TANZANIA |
| A002          | LION                  | MASAI MARA             | KENYA    |
| A003          | LEOPARD               | SERENGETI              | TANZANIA |
| A004          | LION                  | NGORONGORO CRATER      | TANZANIA |
| A005          | LION CUB              | NGORONGORO CRATER      | TANZANIA |
| A006          | LION CUBS             | NGORONGORO CRATER      | TANZANIA |
| A007          | BLACK RHINO WITH BABY | MASAI MARA             | KENYA    |
| 800A          | ELEPHANT              | NGORONGORO CRATER      | TANZANIA |
| A009          | CHEETAH               | MASAI MARA             | KENYA    |
| A010          | GIRAFFE               | SERENGETI              | TANZANIA |
| A011          | BLACK RHINO           | NGORONGORO CRATER      | TANZANIA |
| A012          | ELEPHANT              | NGORONGORO CRATER      | TANZANIA |
| A013          | BLACK RHINO           | NGORONGORO CRATER      | TANZANIA |
| A014          | LION PRIDE            | NGORONGORO CRATER      | TANZANIA |
| A015          | CHEETAH CUB           | SERENGETI              | TANZANIA |
| A016          | LIONES WITH CUBS      | NGORONGORO CRATER      | TANZANIA |
| A017          | ZEBRA                 | SERENGETI              | TANZANIA |
| A018          | CHEETAH               | MASAI MARA             | KENYA    |
| A019          | BLACK RHINO           | MASAI MARA             | KENYA    |
| A020          | LEOPARD               | MASAI MARA             | KENYA    |
| A021          | OSTRICH WITH BABY     | SERENGETI              | TANZANIA |
| A022          | ELAND                 | MASAI MARA             | KENYA    |
| A023          | LION                  | MASAI MARA             | KENYA    |
| A024          | CHEETAH WITH CUB      | SERENGETI              | TANZANIA |
| A025          | BLACK RHINO WITH BABY | MASAI MARA             | KENYA    |
| A026          | LEOPARD CUB           | MASAI MARA             | KENYA    |
| A027          | CHEETAH FAMILY        | MASAI MARA             | KENYA    |
| A028          | LION                  | KALAHARI NATIONAL PARK | BOTSWANA |
| A029          | CHEETAH WITH CUBS     | SERENGETI              | TANZANIA |
| A030          | CHEETAH WITH CUBS     | SERENGETI              | TANZANIA |
| A031          | LEOPARD               | MASAI MARA             | KENYA    |
| A032          | LEOPARD               | OKAVANGO DELTA         | BOTSWANA |
| A033          | HIPPO                 | OKAVANGO DELTA         | BOTSWANA |