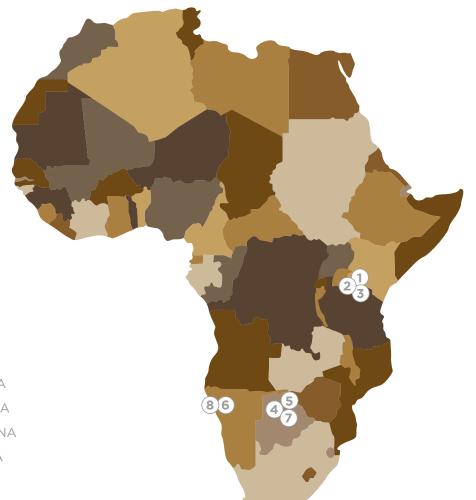

### PHOTO FROM THE NATIONAL PARKS

- (1) MASAI MARA KENYA
- 2 SERENGETI TANZANIA
- 3 NGORONGORO CRATER TANZANIA
- 4) THE OKAVANGO DELTA BOTSWANA
- (5) CHOBE NATIONAL PARK BOTSWANA
- (6) ETOSHA NATIONAL PARK NAMIBIA
- (7) KALAHARI NP BOTSWANA
- 8 SOSSUVLEI NAMIBIA